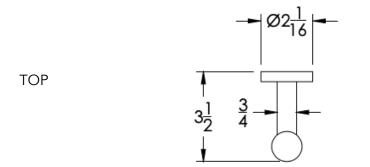

|                                                                                                                                                                                                                                                                |
|                          | Polished (-P) Brushed (-B) Brushed Gold (-BGLD) Matte Black (-BLK) Oil Rubbed Bronze (-ORB) Brushed Brass (-BBRS) Brushed Bronze (-BBRZ) | Brushed (-B)  Brushed Gold (-BGLD)  Matte White (-WHT)  Matte Black (-BLK)  Brushed Modern Bronze (-BMI)  Oil Rubbed Bronze (-ORB)  Glossy White (-GWHT)  Brushed Brass (-BBRS)  Polished Rose Gold (-PRGD)  Brushed Bronze (-BBRZ)  Unlacquered Brass (-UBRS) |

**Product** 



## Dimensions in inches







NOTE: Dimensions subject to change without notice.