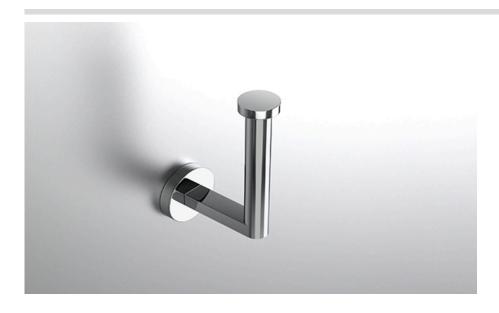

## **COLLECTION HUGO**

SPARE TISSUE HOLDER

Model

| Spa                      | re Tissue Holder                                                                                                                         | Multiple finishes available. Over 23 finishes to choose from.                                                                                                                                                                                                  |
|--------------------------|------------------------------------------------------------------------------------------------------------------------------------------|----------------------------------------------------------------------------------------------------------------------------------------------------------------------------------------------------------------------------------------------------------------|
| Polished (-P)            | Antique Copper (-ACOP)                                                                                                                   | Polished Gold (-PGLD)                                                                                                                                                                                                                                          |
| Brushed (-B)             | Polished Brass (-PBRS)                                                                                                                   | Brushed Copper (-BCOP)                                                                                                                                                                                                                                         |
| Brushed Gold (-BGLD)     | Matte White (-WHT)                                                                                                                       | Brushed Rose Gold (-BRGD)                                                                                                                                                                                                                                      |
| Matte Black (-BLK)       | Brushed Modern Bronze (-BM                                                                                                               | BRZ) Brushed Black (-BRBLK)                                                                                                                                                                                                                                    |
| Oil Rubbed Bronze (-ORB) | Glossy White (-GWHT)                                                                                                                     | Polished Black (-PBLK)                                                                                                                                                                                                                                         |
| Brushed Brass (-BBRS)    | Polished Rose Gold (-PRGD)                                                                                                               | Antique Nickel (-ANKL)                                                                                                                                                                                                                                         |
| Brushed Bronze (-BBRZ)   | Unlacquered Brass (-UBRS)                                                                                                                | Black Nickel (-NKBL)                                                                                                                                                                                                                                           |
| Antique Brass (-ABRS)    | Polished Nickel (-PNKL)                                                                                                                  |                                                                                                                                                                                                                                                                |
|                          | Polished (-P) Brushed (-B) Brushed Gold (-BGLD) Matte Black (-BLK) Oil Rubbed Bronze (-ORB) Brushed Brass (-BBRS) Brushed Bronze (-BBRZ) | Brushed (-B)  Brushed Gold (-BGLD)  Matte White (-WHT)  Matte Black (-BLK)  Brushed Modern Bronze (-BMI)  Oil Rubbed Bronze (-ORB)  Glossy White (-GWHT)  Brushed Brass (-BBRS)  Polished Rose Gold (-PRGD)  Brushed Bronze (-BBRZ)  Unlacquered Brass (-UBRS) |

**Product** 