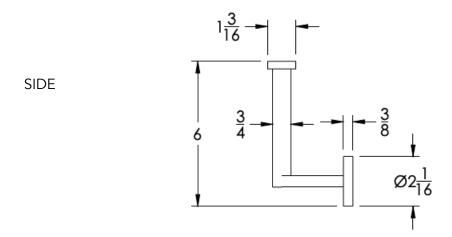

|                                                                                                                                                                                                                                                                |
|                          | Polished (-P) Brushed (-B) Brushed Gold (-BGLD) Matte Black (-BLK) Oil Rubbed Bronze (-ORB) Brushed Brass (-BBRS) Brushed Bronze (-BBRZ) | Brushed (-B)  Brushed Gold (-BGLD)  Matte White (-WHT)  Matte Black (-BLK)  Brushed Modern Bronze (-BMI)  Oil Rubbed Bronze (-ORB)  Glossy White (-GWHT)  Brushed Brass (-BBRS)  Polished Rose Gold (-PRGD)  Brushed Bronze (-BBRZ)  Unlacquered Brass (-UBRS) |

**Product** 



## Dimensions in inches







NOTE: Dimensions subject to change without notice.