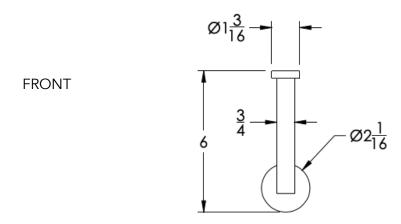

|                                                                                                                                                                                                                                                                |
|                          | Polished (-P) Brushed (-B) Brushed Gold (-BGLD) Matte Black (-BLK) Oil Rubbed Bronze (-ORB) Brushed Brass (-BBRS) Brushed Bronze (-BBRZ) | Brushed (-B)  Brushed Gold (-BGLD)  Matte White (-WHT)  Matte Black (-BLK)  Brushed Modern Bronze (-BMI)  Oil Rubbed Bronze (-ORB)  Glossy White (-GWHT)  Brushed Brass (-BBRS)  Polished Rose Gold (-PRGD)  Brushed Bronze (-BBRZ)  Unlacquered Brass (-UBRS) |

**Product** 



## Dimensions in inches







NOTE: Dimensions subject to change without notice.